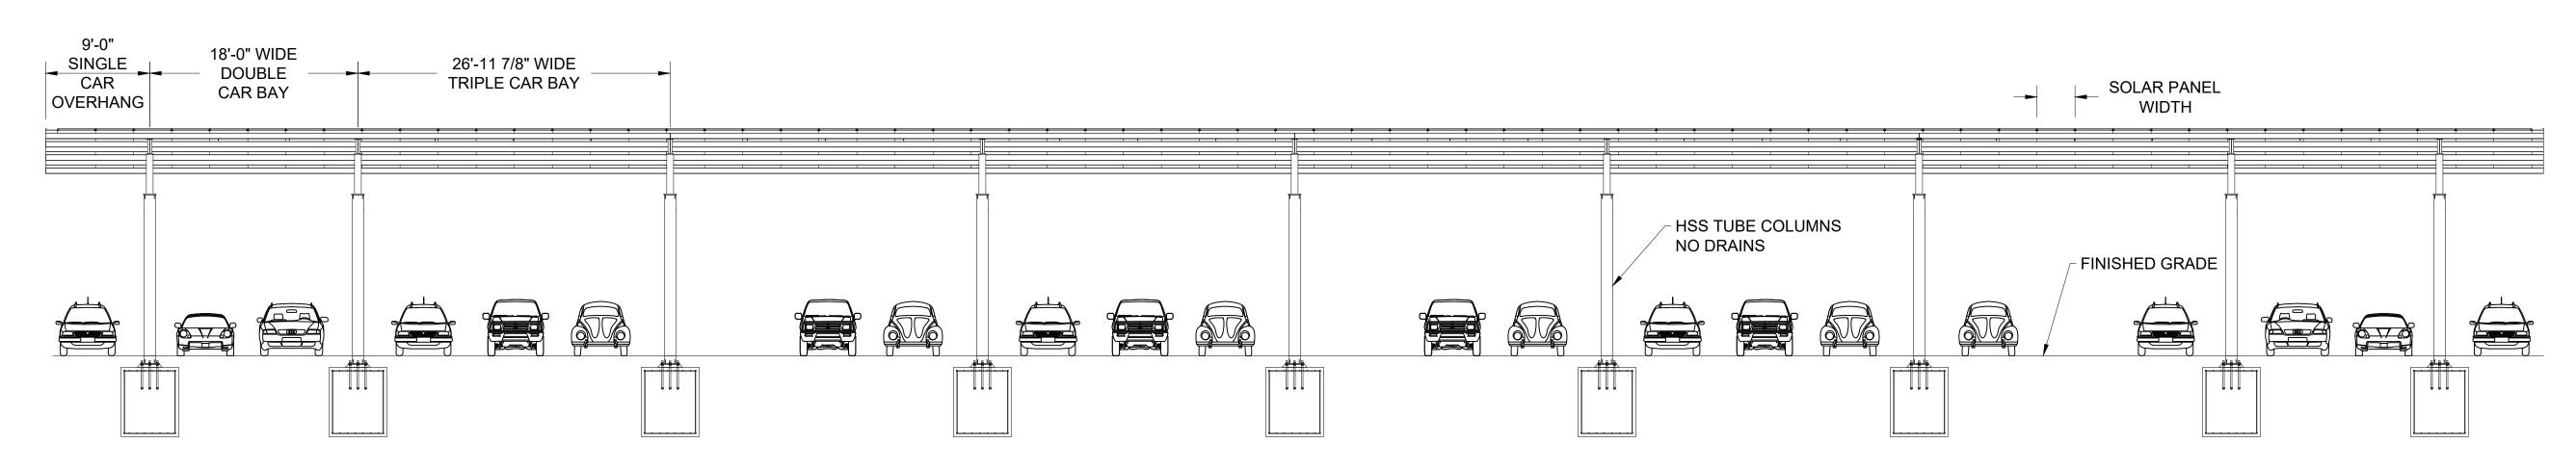

14'-7 3/4" CLEARANCE

Notice - Austin Mohawk & Co., LLC claims proprietary rights in the information disclosed on this drawing. It is issued in confidence for engineering information only and may not be used, in whole or in part, to manufacture anything whether or not shown hereon, reproduced or disclosed to anyone without direct written permission from Austin Mohawk LLC

FRONT ELEVATION

END ELEVATION

| AUSTIN<br>MOHAWK<br>engineered building systems                                                                                                                                                                  |                |  |
|------------------------------------------------------------------------------------------------------------------------------------------------------------------------------------------------------------------|----------------|--|
| AUSTIN MOHAWK & CO., LLC.<br>2175 BEECHGROVE PLACE<br>UTICA, NY 13501<br>PHONE: 315.793.3000<br>TOLL FREE: 1.800.765.3110<br>FAX: 315.793.9370<br>WEBSITE: www.austinmohawk.com<br>E-MAIL: info@austinmohawk.com |                |  |
| PRELIMINARY DRAWING<br>NOT FOR CONSTRUCTION                                                                                                                                                                      |                |  |
| JOB # -                                                                                                                                                                                                          |                |  |
| QUOTE #<br>-                                                                                                                                                                                                     | DRAWING #<br>- |  |
| TANDEM COLUMNS, DOUBLE PARKING ROWS                                                                                                                                                                              |                |  |
| CUSTOMER:<br>SOLAR PARKING CANOPY                                                                                                                                                                                |                |  |
| LOCATION: -                                                                                                                                                                                                      |                |  |
| SCALE: N.T.S.                                                                                                                                                                                                    | DRAWN BY: DWI  |  |
| DATE: 8.5.21                                                                                                                                                                                                     | SHEET: 1 OF 1  |  |