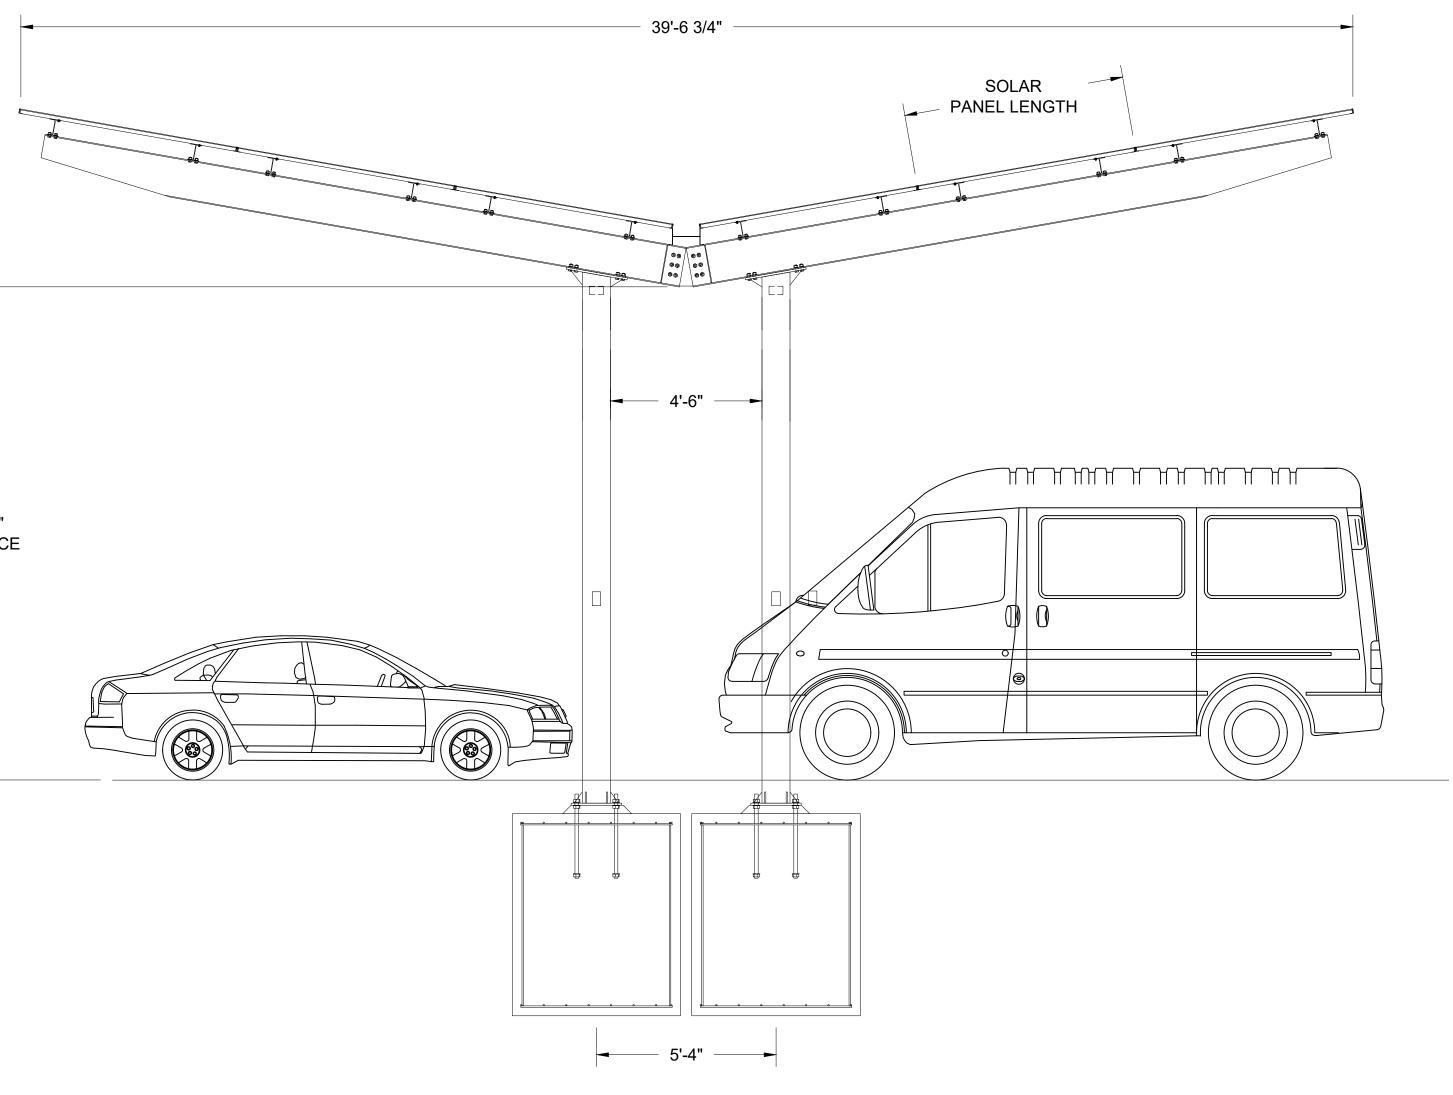

FRONT ELEVATION

END ELEVATION

| AUSTIN<br>MOHAWK<br>engineered building systems                                                                                                                                                                  |                |  |
|------------------------------------------------------------------------------------------------------------------------------------------------------------------------------------------------------------------|----------------|--|
| AUSTIN MOHAWK & CO., LLC.<br>2175 BEECHGROVE PLACE<br>UTICA, NY 13501<br>PHONE: 315.793.3000<br>TOLL FREE: 1.800.765.3110<br>FAX: 315.793.9370<br>WEBSITE: www.austinmohawk.com<br>E-MAIL: info@austinmohawk.com |                |  |
| PRELIMINARY DRAWING<br>NOT FOR CONSTRUCTION                                                                                                                                                                      |                |  |
| JOB # -                                                                                                                                                                                                          |                |  |
| QUOTE #<br>-                                                                                                                                                                                                     | DRAWING #<br>- |  |
| TANDEM COLUMNS, DOUBLE PARKING ROWS                                                                                                                                                                              |                |  |
| CUSTOMER:<br>SOLAR PARKING CANOPY                                                                                                                                                                                |                |  |
| LOCATION: -                                                                                                                                                                                                      |                |  |
| SCALE: N.T.S.                                                                                                                                                                                                    | DRAWN BY: DWI  |  |
| DATE: 8.5.21                                                                                                                                                                                                     | SHEET: 1 OF 1  |  |