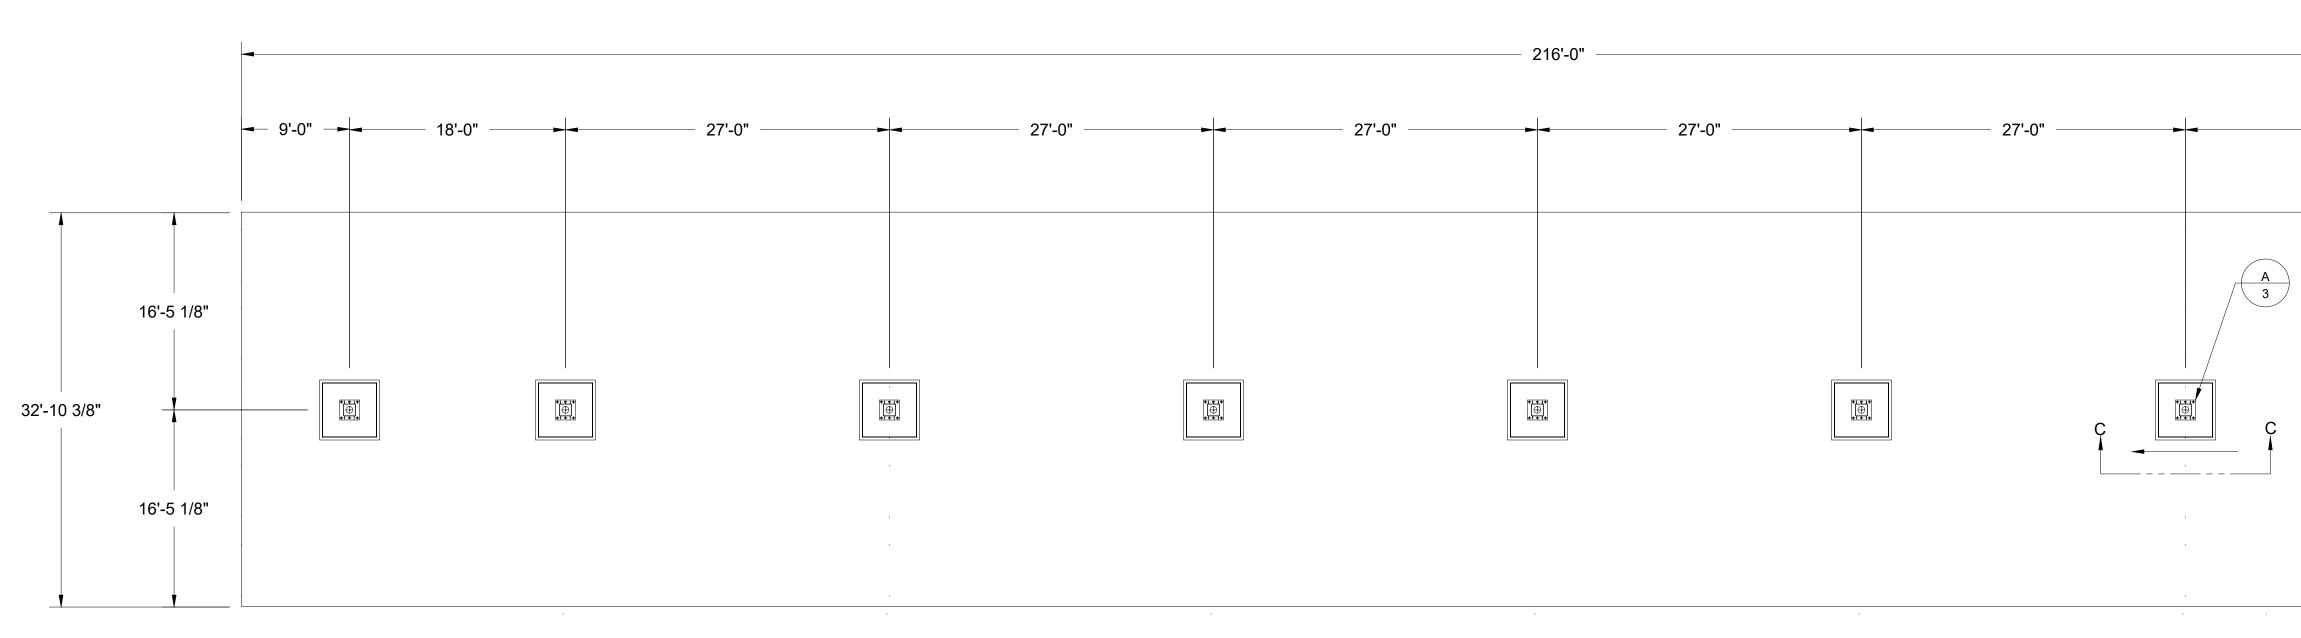

14'-7 3/4" CLEARANCE

Notice - Austin Mohawk & Co., LLC claims proprietary rights in the information disclosed on this drawing. It is issued in confidence for engineering information only and may not be used, in whole or in part, to manufacture anything whether or not shown hereon, reproduced or disclosed to anyone without direct written permission from Austin Mohawk LLC

FRONT ELEVATION

END ELEVATION

| AUSTIN<br>MOHAWK<br>engineered building systems                                                                                                                                                                  |                |  |
|------------------------------------------------------------------------------------------------------------------------------------------------------------------------------------------------------------------|----------------|--|
| AUSTIN MOHAWK & CO., LLC.<br>2175 BEECHGROVE PLACE<br>UTICA, NY 13501<br>PHONE: 315.793.3000<br>TOLL FREE: 1.800.765.3110<br>FAX: 315.793.9370<br>WEBSITE: www.austinmohawk.com<br>E-MAIL: info@austinmohawk.com |                |  |
| PRELIMINARY DRAWING<br>NOT FOR CONSTRUCTION                                                                                                                                                                      |                |  |
| JOB # -                                                                                                                                                                                                          |                |  |
| QUOTE #<br>-                                                                                                                                                                                                     | DRAWING #<br>- |  |
| TANDEM COLUMNS, DOUBLE PARKING ROWS                                                                                                                                                                              |                |  |
| CUSTOMER:<br>SOLAR PARKING CANOPY                                                                                                                                                                                |                |  |
| LOCATION: -                                                                                                                                                                                                      |                |  |
| SCALE: N.T.S.                                                                                                                                                                                                    | DRAWN BY: DWI  |  |
| DATE: 8.5.21                                                                                                                                                                                                     | SHEET: 1 OF 1  |  |