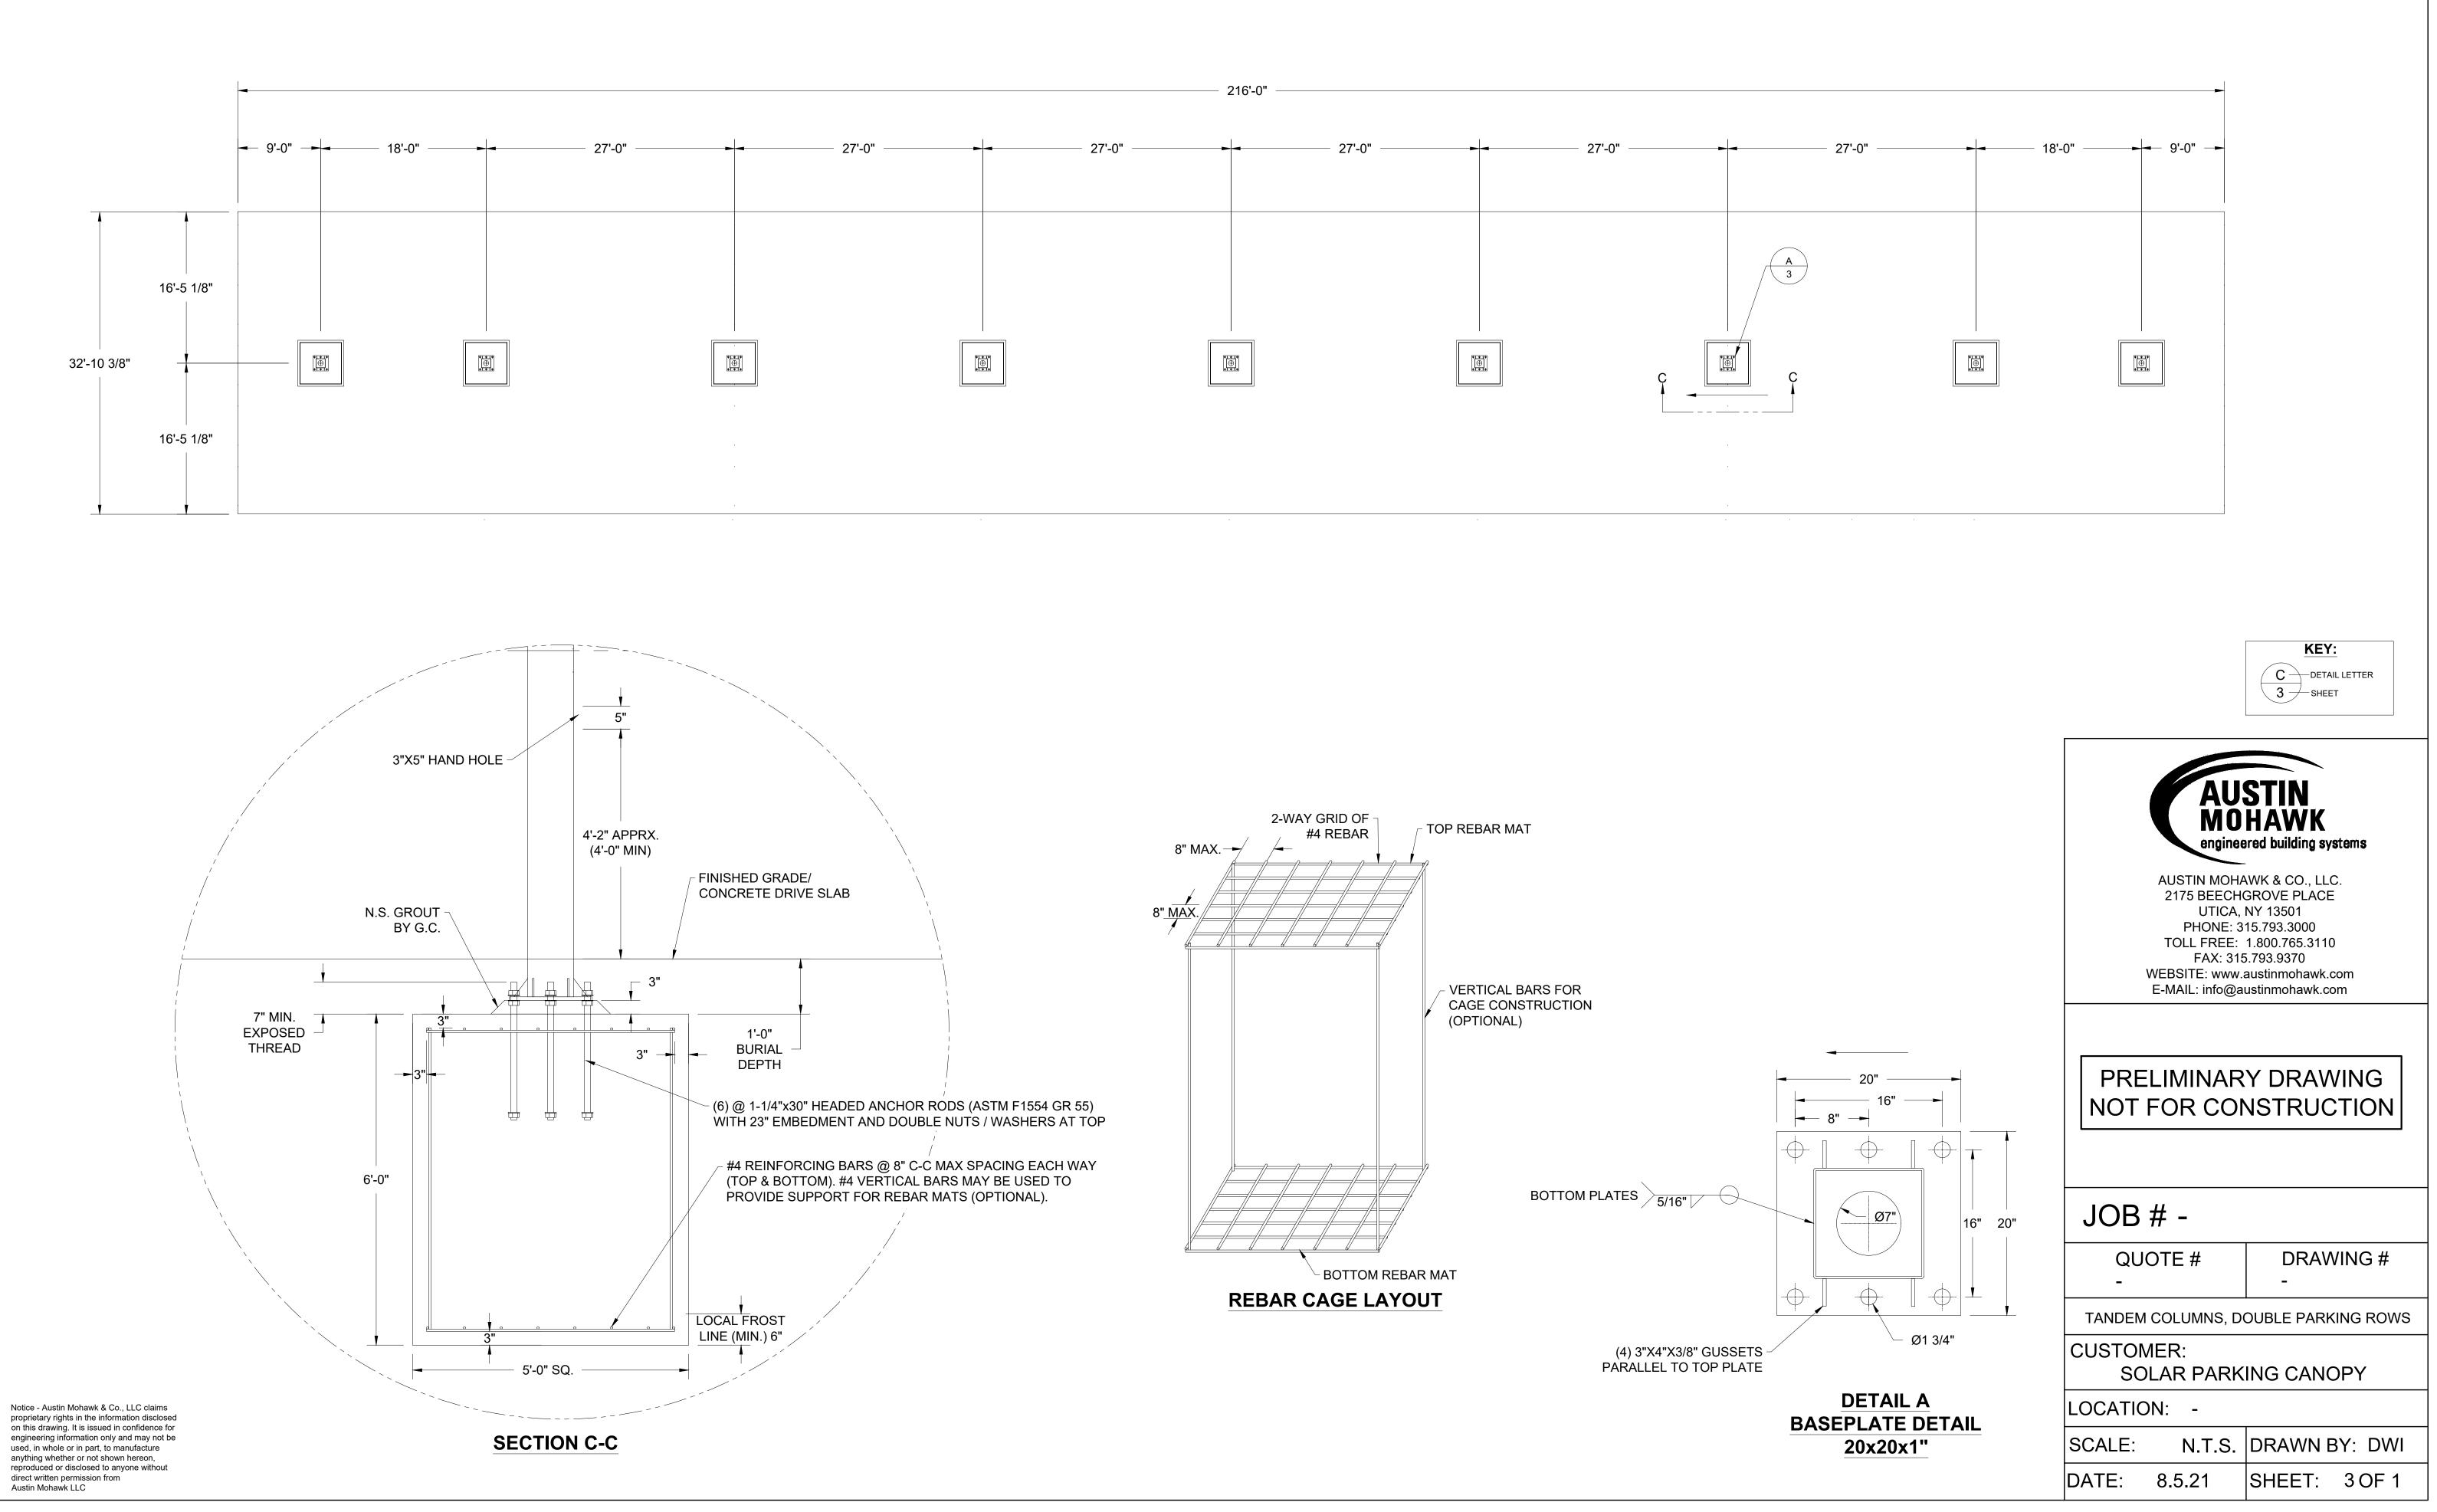

FRONT ELEVATION

END ELEVATION

| AUSTIN<br>MOHAWK<br>engineered building systems                                                                                                                                                                  |                |  |
|------------------------------------------------------------------------------------------------------------------------------------------------------------------------------------------------------------------|----------------|--|
| AUSTIN MOHAWK & CO., LLC.<br>2175 BEECHGROVE PLACE<br>UTICA, NY 13501<br>PHONE: 315.793.3000<br>TOLL FREE: 1.800.765.3110<br>FAX: 315.793.9370<br>WEBSITE: www.austinmohawk.com<br>E-MAIL: info@austinmohawk.com |                |  |
| PRELIMINARY DRAWING<br>NOT FOR CONSTRUCTION                                                                                                                                                                      |                |  |
| JOB # -                                                                                                                                                                                                          |                |  |
| QUOTE #<br>-                                                                                                                                                                                                     | DRAWING #<br>- |  |
| TANDEM COLUMNS, DOUBLE PARKING ROWS                                                                                                                                                                              |                |  |
| CUSTOMER:<br>SOLAR PARKING CANOPY                                                                                                                                                                                |                |  |
| LOCATION: -                                                                                                                                                                                                      |                |  |
| SCALE: N.T.S.                                                                                                                                                                                                    | DRAWN BY: DWI  |  |
| DATE: 8.5.21                                                                                                                                                                                                     | SHEET: 1 OF 1  |  |