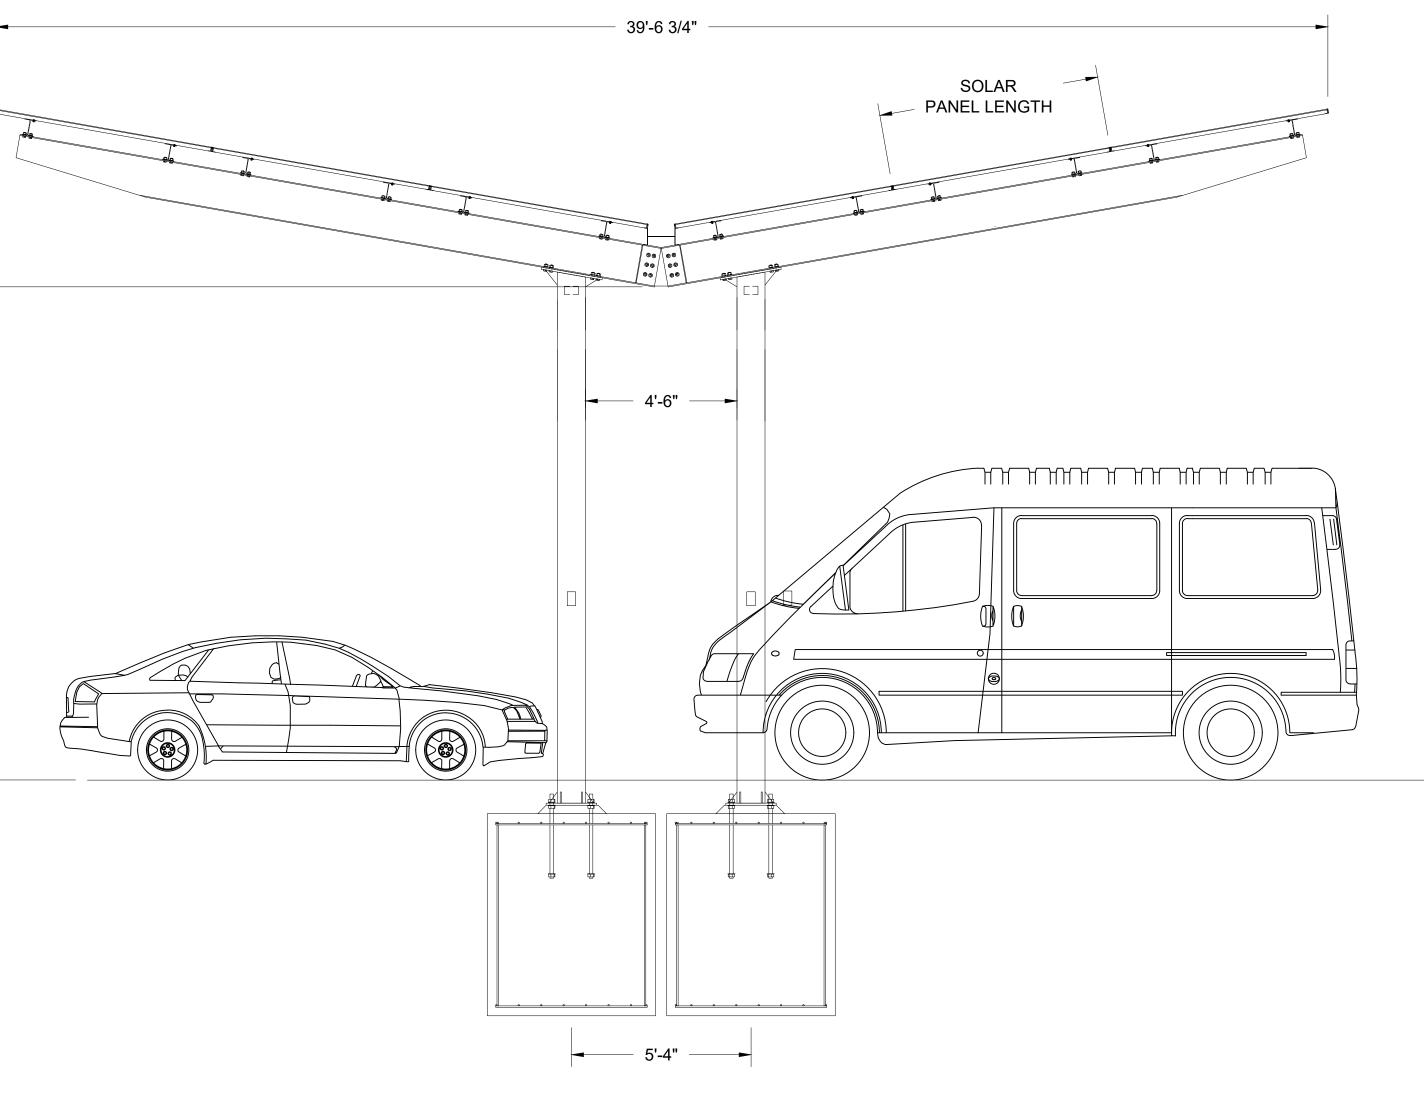

FRONT ELEVATION

END ELEVATION

| AUSTIN<br>MOHAWK<br>engineered building systems                                                                                                                                                                  |                |  |
|------------------------------------------------------------------------------------------------------------------------------------------------------------------------------------------------------------------|----------------|--|
| AUSTIN MOHAWK & CO., LLC.<br>2175 BEECHGROVE PLACE<br>UTICA, NY 13501<br>PHONE: 315.793.3000<br>TOLL FREE: 1.800.765.3110<br>FAX: 315.793.9370<br>WEBSITE: www.austinmohawk.com<br>E-MAIL: info@austinmohawk.com |                |  |
| PRELIMINARY DRAWING<br>NOT FOR CONSTRUCTION                                                                                                                                                                      |                |  |
| JOB # -                                                                                                                                                                                                          |                |  |
| QUOTE #<br>-                                                                                                                                                                                                     | DRAWING #<br>- |  |
| TANDEM COLUMNS, DOUBLE PARKING ROWS                                                                                                                                                                              |                |  |
| CUSTOMER:<br>SOLAR PARKING CANOPY                                                                                                                                                                                |                |  |
| LOCATION: -                                                                                                                                                                                                      |                |  |
| SCALE: N.T.S.                                                                                                                                                                                                    | DRAWN BY: DWI  |  |
| DATE: 8.5.21                                                                                                                                                                                                     | SHEET: 1 OF 1  |  |