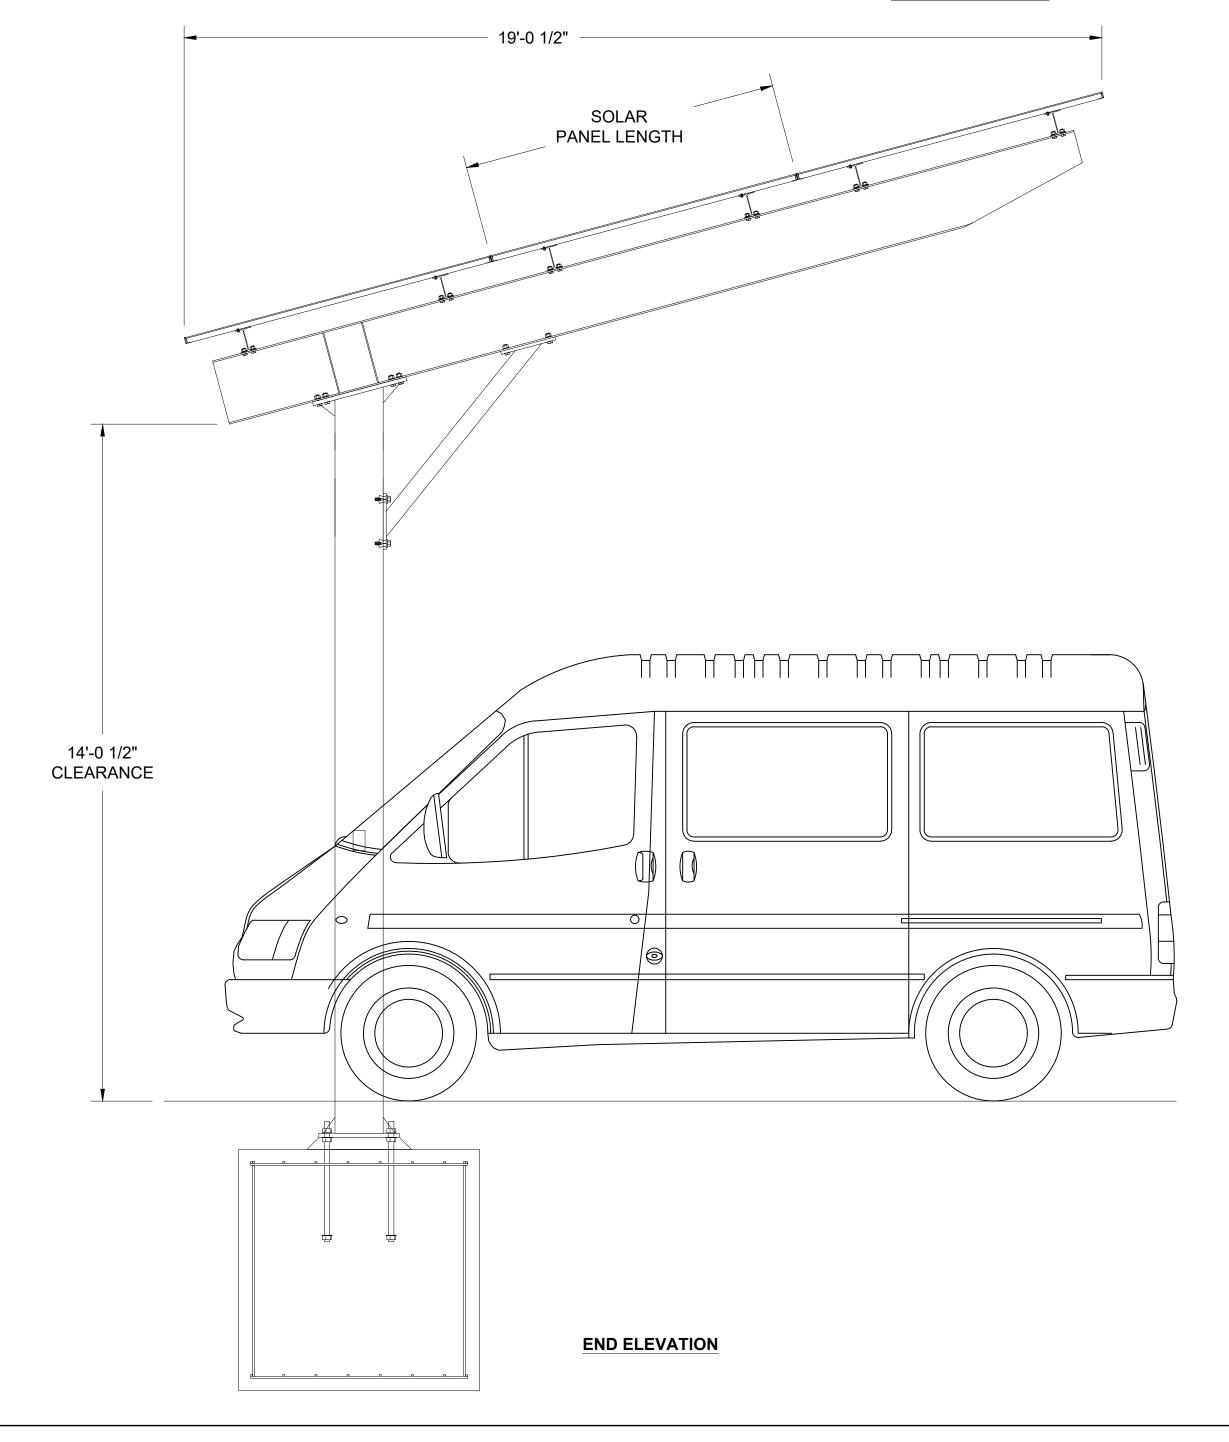

## **FRONT ELEVATION**

AUSTIN MOHAWK & CO., LLC. 2175 BEECHGROVE PLACE UTICA, NY 13501 PHONE: 315.793.3000 TOLL FREE: 1.800.765.3110 FAX: 315.793.9370 WEBSITE: www.austinmohawk.com

WEBSITE: www.austinmohawk.com E-MAIL: info@austinmohawk.com

## PRELIMINARY DRAWING NOT FOR CONSTRUCTION

JOB#-

QUOTE#

DRAWING #

IN-LINE COLUMNS, SINGLE PARKING ROW

CUSTOMER:

SOLAR PARKING CANOPY

LOCATION: -