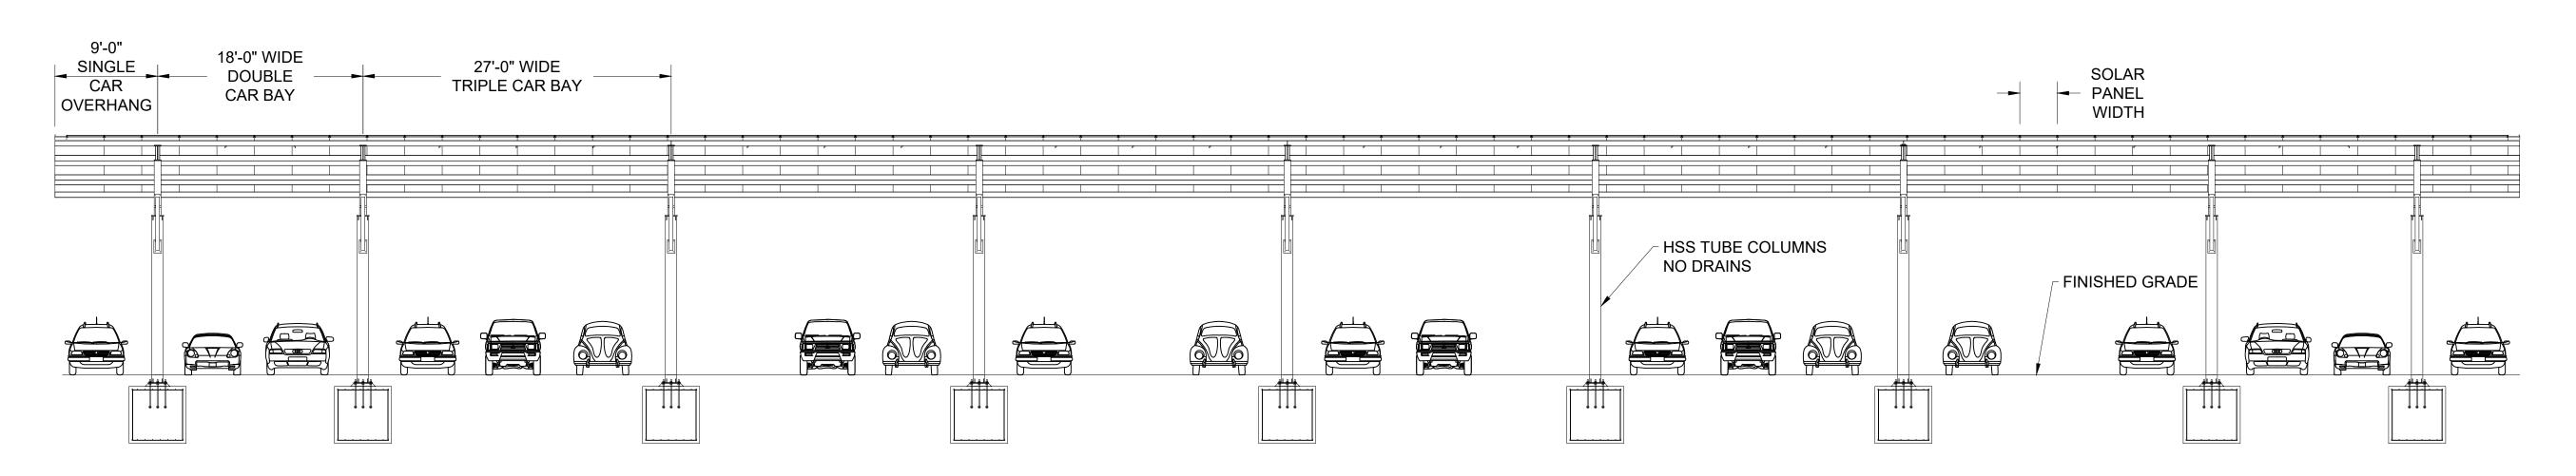

## **FRONT ELEVATION**

AUSTIN MOHAWK & CO., LLC. 2175 BEECHGROVE PLACE UTICA, NY 13501 PHONE: 315.793.3000 TOLL FREE: 1.800.765.3110 FAX: 315.793.9370 WEBSITE: www.austinmohawk.com

WEBSITE: www.austinmohawk.com E-MAIL: info@austinmohawk.com

## PRELIMINARY DRAWING NOT FOR CONSTRUCTION

JOB#-

QUOTE#

DRAWING #

IN-LINE COLUMNS, SINGLE PARKING ROW

CUSTOMER:

SOLAR PARKING CANOPY

LOCATION: -