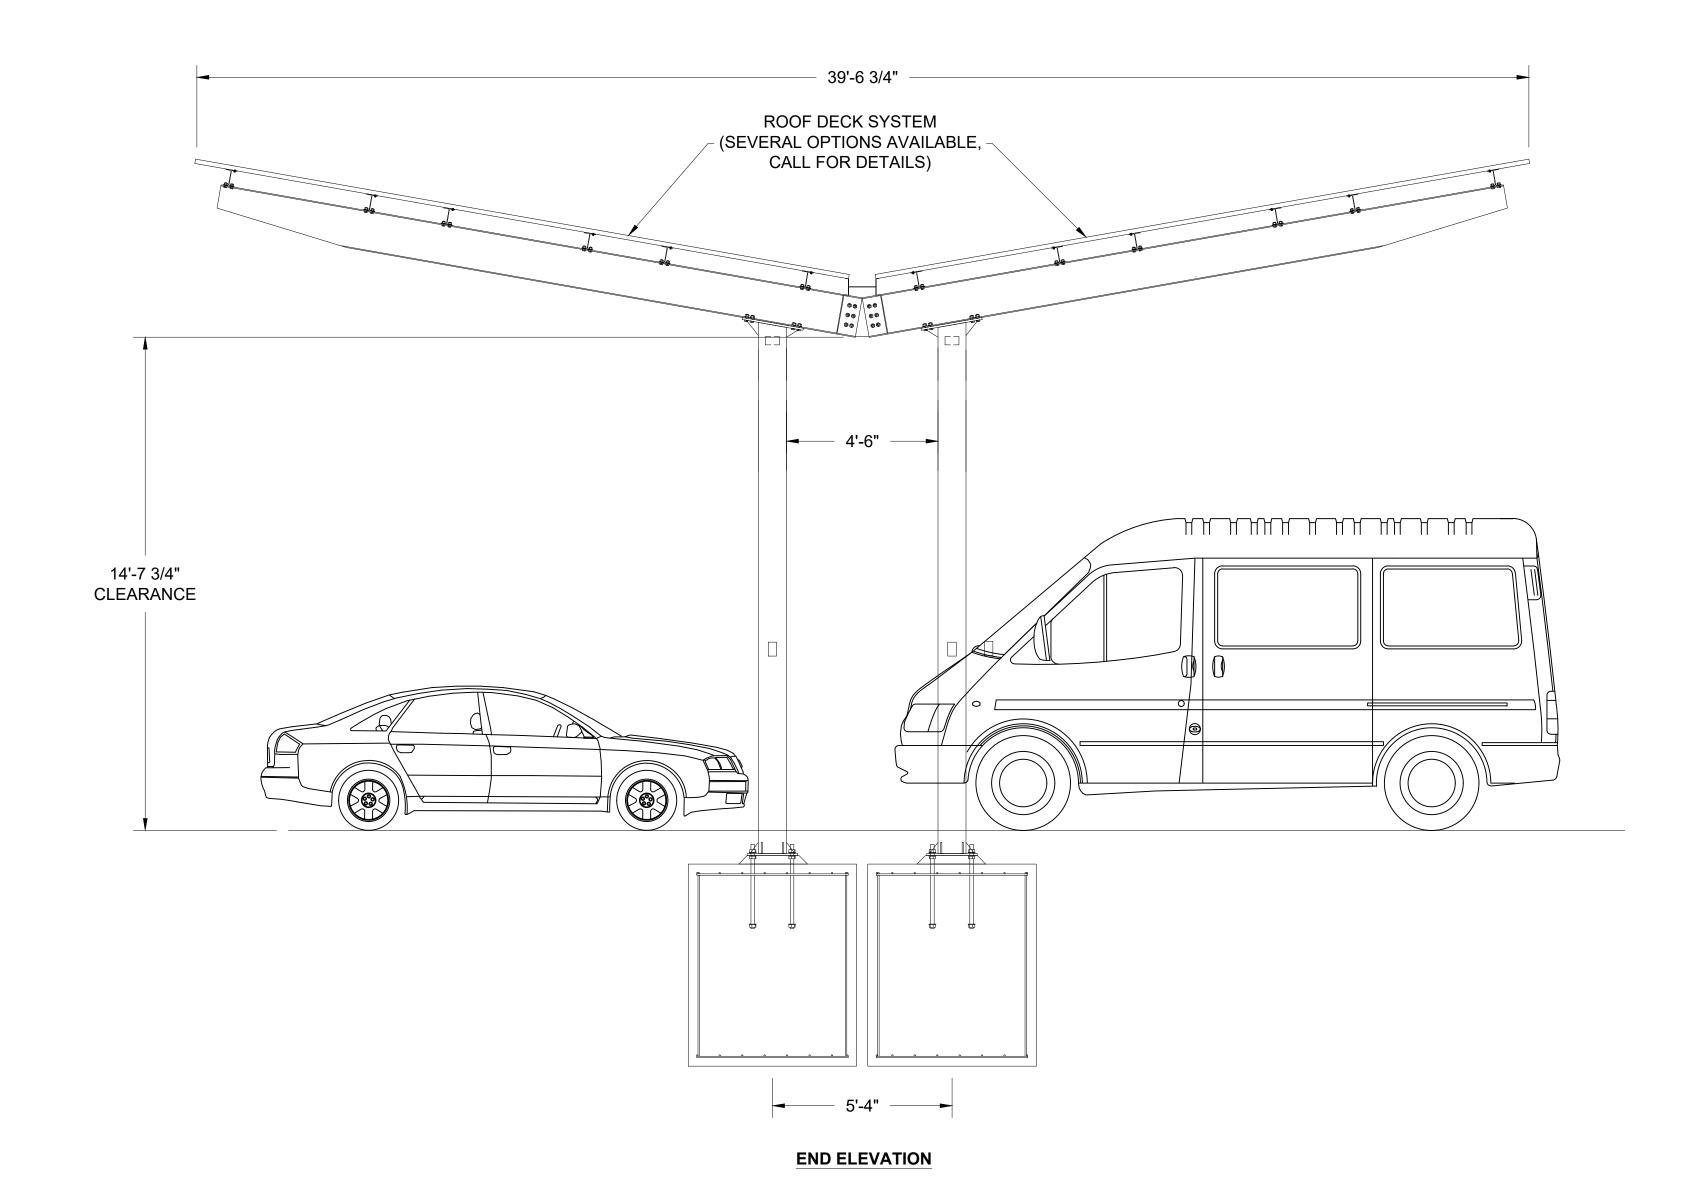

## FRONT ELEVATION

AUSTIN MOHAWK engineered building systems

AUSTIN MOHAWK & CO., LLC. 2175 BEECHGROVE PLACE UTICA, NY 13501 PHONE: 315.793.3000 TOLL FREE: 1.800.765.3110 FAX: 315.793.9370 WEBSITE: www.austinmohawk.com

## PRELIMINARY DRAWING NOT FOR CONSTRUCTION

JOB#-

QUOTE # DRAWING #

TANDEM COLUMNS, DOUBLE PARKING ROWS

CUSTOMER:

PARKING CANOPY (NON-SOLAR)

LOCATION: -

SCALE: N.T.S. DRAWN BY: DWI
DATE: 8.5.21 SHEET: 1 OF 1