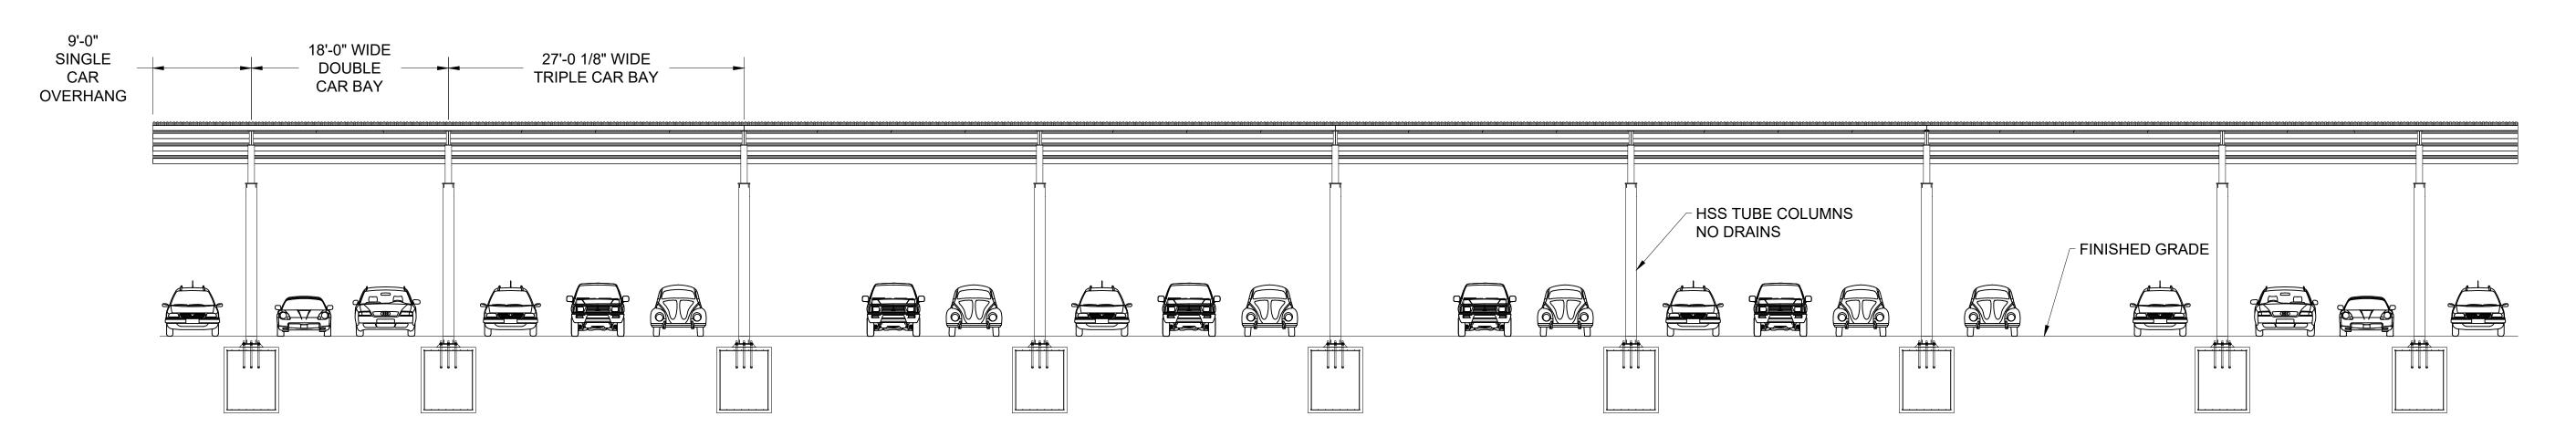

## FRONT ELEVATION

AUSTIN MOHAWK engineered building systems

AUSTIN MOHAWK & CO., LLC. 2175 BEECHGROVE PLACE UTICA, NY 13501 PHONE: 315.793.3000 TOLL FREE: 1.800.765.3110 FAX: 315.793.9370 WEBSITE: www.austinmohawk.com

## PRELIMINARY DRAWING NOT FOR CONSTRUCTION

JOB#-

QUOTE # DRAWING #

TANDEM COLUMNS, DOUBLE PARKING ROWS

CUSTOMER:

PARKING CANOPY (NON-SOLAR)

LOCATION: -

SCALE: N.T.S. DRAWN BY: DWI
DATE: 8.5.21 SHEET: 1 OF 1