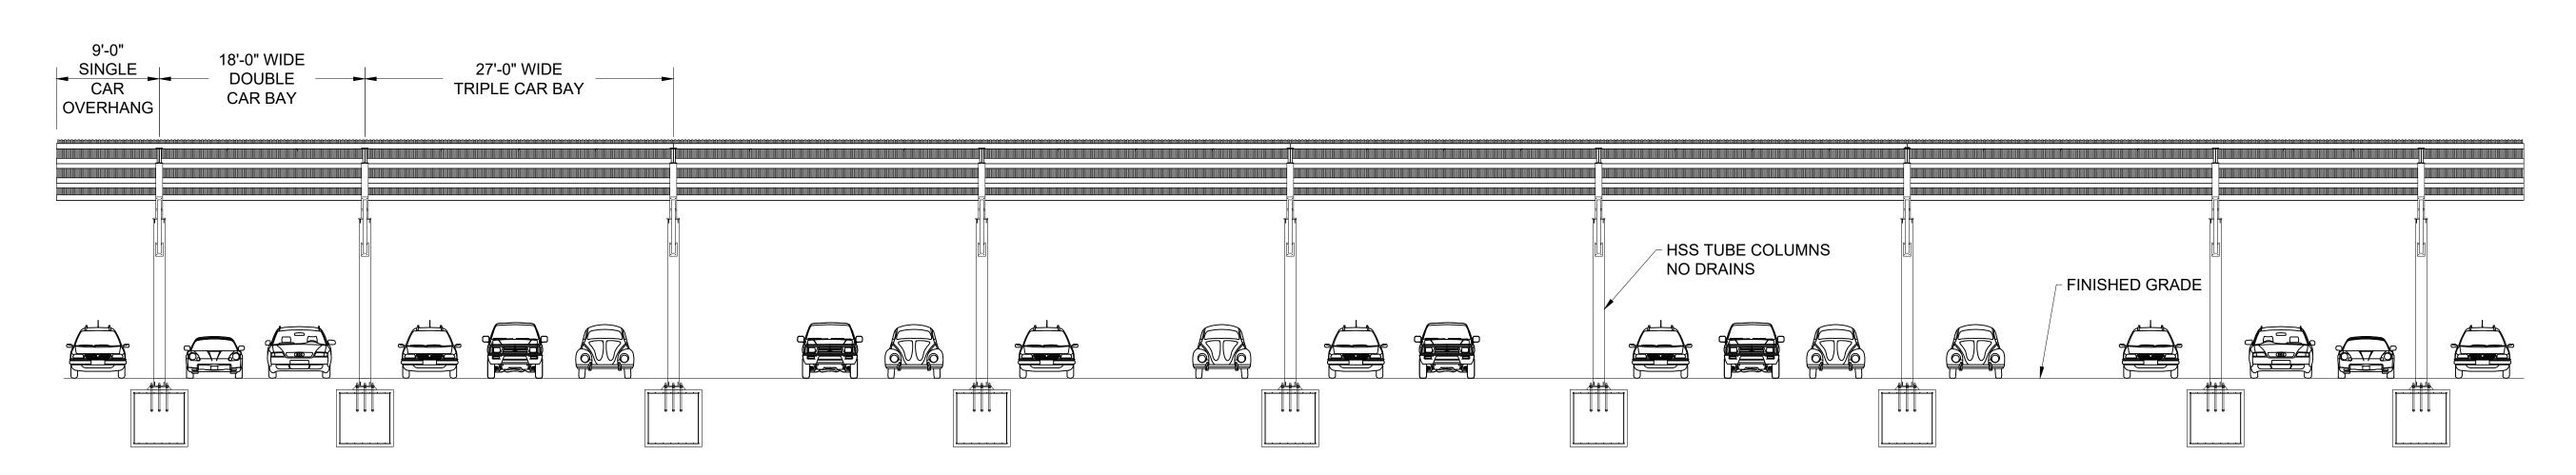

## FRONT ELEVATION

AUSTIN MOHAWK & CO., LLC. 2175 BEECHGROVE PLACE UTICA, NY 13501 PHONE: 315.793.3000 TOLL FREE: 1.800.765.3110 FAX: 315.793.9370

WEBSITE: www.austinmohawk.com E-MAIL: info@austinmohawk.com

## PRELIMINARY DRAWING NOT FOR CONSTRUCTION

JOB#-

QUOTE#

IN-LINE COLUMNS, SINGLE PARKING ROW

DRAWING #

CUSTOMER:

PARKING CANOPY (NON-SOLAR)

LOCATION: -