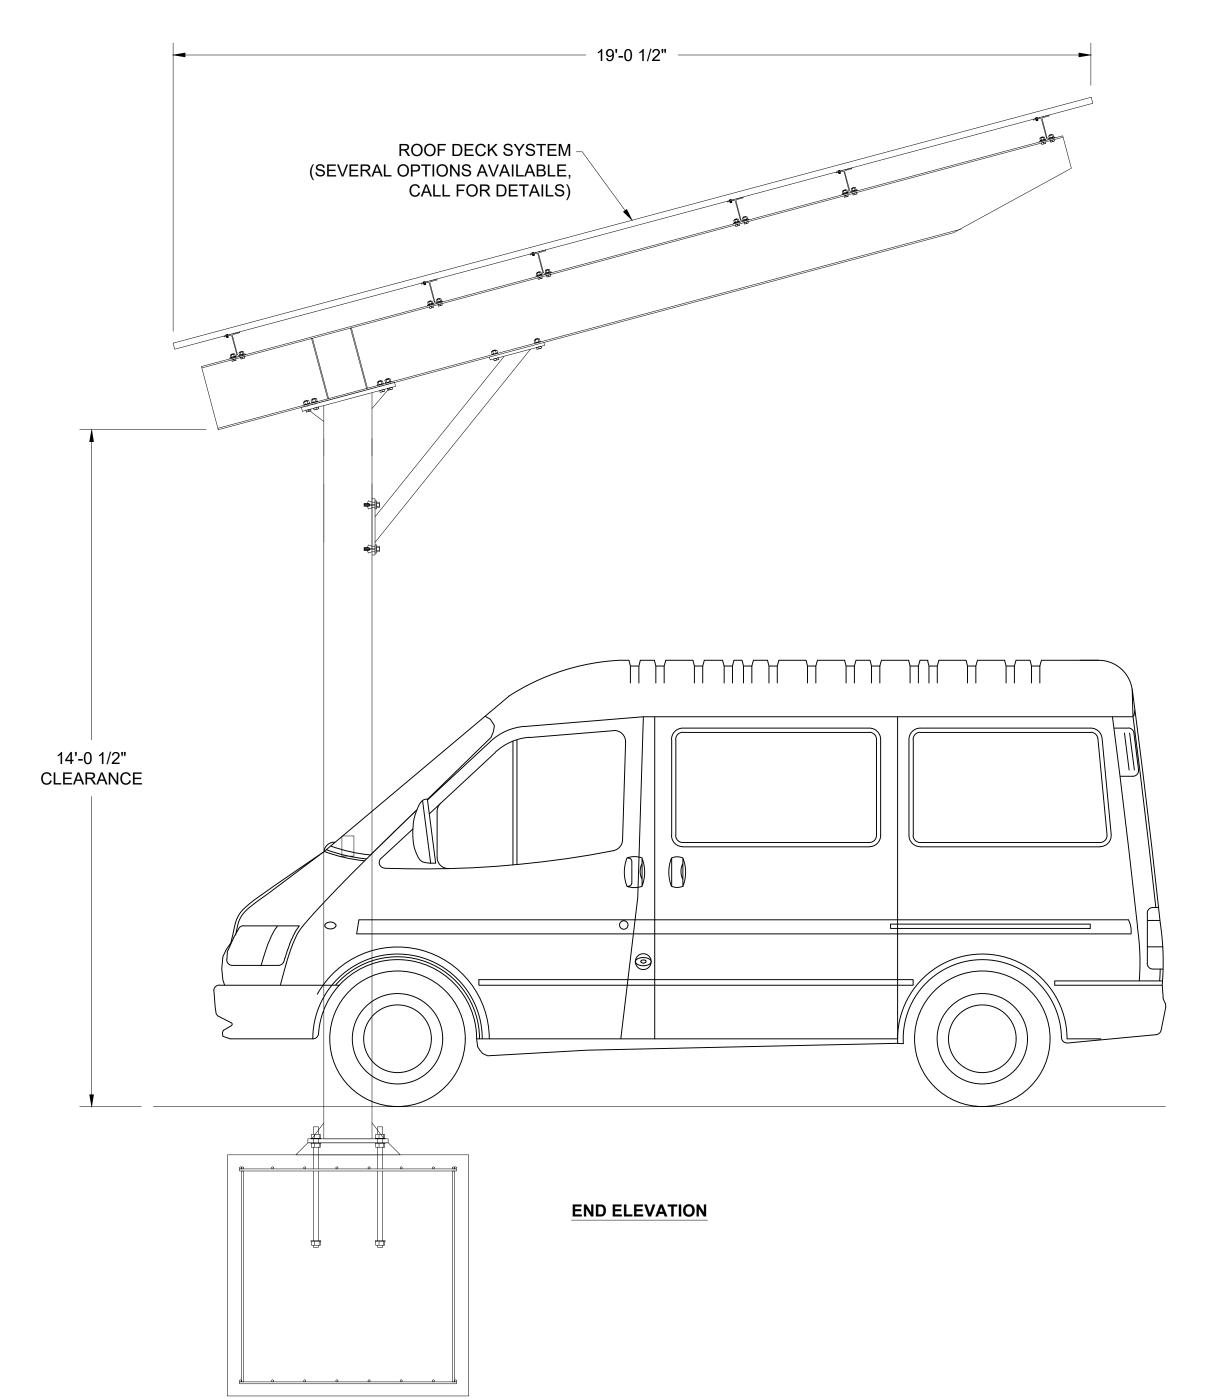

## FRONT ELEVATION

AUSTIN MOHAWK & CO., LLC. 2175 BEECHGROVE PLACE UTICA, NY 13501 PHONE: 315.793.3000 TOLL FREE: 1.800.765.3110 FAX: 315.793.9370

WEBSITE: www.austinmohawk.com E-MAIL: info@austinmohawk.com

## PRELIMINARY DRAWING NOT FOR CONSTRUCTION

JOB#-

QUOTE#

IN-LINE COLUMNS, SINGLE PARKING ROW

DRAWING #

CUSTOMER:

PARKING CANOPY (NON-SOLAR)

LOCATION: -