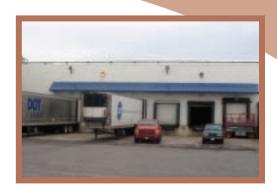

#### **Loading Docks**

- Loading dock canopies sloped or flat and available in any width (typically 3'11") and any length.
- Sloped dock canopy configuration favored for Northern snow drift load applications.
- · Easy to install.

- Attachment connections to virtually any wall system.
- Engineered for your wind and live loads P.E. stamped drawings available.