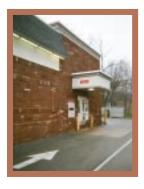

## Service Window, and Exit Door Canopies

- Keeping customers, employees and merchandise out of the sun and rain.
- Exit door, service window, hanging rod canopies.
- Sold as kits with width from 3'11" to 10' and lengths from 5' and up.