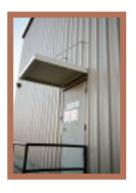

## Service Window, and Exit Door Canopies

- Keeping customers, employees and merchandise out of the sun and rain.
- Exit door, service window, hanging rod canopies.
- Sold as kits with width from 3'11" to 10' and lengths from 5' and up.