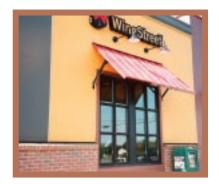

## Service Window, and Exit Door Canopies

- Keeping customers, employees and merchandise out of the sun and rain.
- Exit door, service window, hanging rod canopies.
- Sold as kits with width from 3'11" to 10' and lengths from 5' and up.