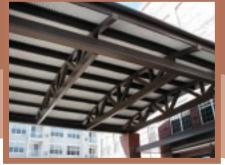

# **Marquee and Overhead Entrance Canopies**

- Signature visual and architectural statements.
- Steel construction with curved, flat, mansard and gable roof designs.