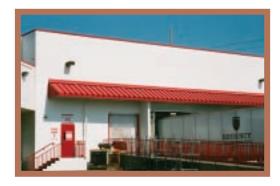

#### **Loading Docks**

- Loading dock canopies sloped or flat and available in any width (typically 3'11") and any length.
- Sloped dock canopy configuration favored for Northern snow drift load applications.
- · Easy to install.