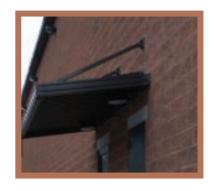

#### **Loading Docks**

- Loading dock canopies sloped or flat and available in any width (typically 3'11") and any length.
- Sloped dock canopy configuration favored for Northern snow drift load applications.
- · Easy to install.

- Attachment connections to virtually any wall system.
- Engineered for your wind and live loads P.E. stamped drawings available.